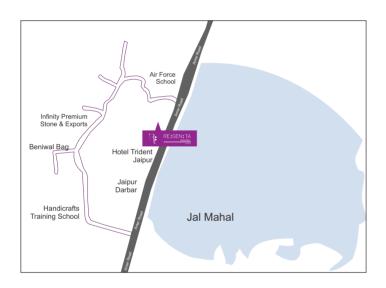

#### CONTACT INFORMATION:

Boharaji Ka Bagh, Opposite Jalmahal Amer Road, Jaipur - 302002 INDIA

Tel: 91 0141 5169000, 0141 5169010

# **OVERVIEW**

Re:gen:ta Central, Jaipur is located at the most prominent vicinity of the city, viz. Amer Road, offering a short ride to the Old walled city and the neighboring sightseeing places boasting its rich heritage and presence across the city's landscape.